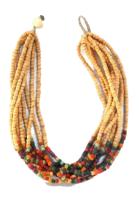

Ref: SI01, Dim: 82 cm Material: Banyan Tree Beads

And Basil seeds

Ref: SI02, Dim: 72 cm Material: Rosewood Beads

And Basil seeds

## Necklace Sanjana (Set of 10)

Ref: SI03, Dim: 54 cm

Material: Banyan Tree Beads

Necklace RR (Set of 10) Ref: SI04, Dim: 62 cm

Material: Basil seeds

Necklace Lalitha (Set of 10)

Ref: SI05, Dim: 56 cm Material: Banyan Tree Beads