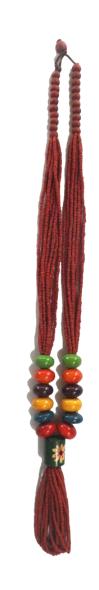

And Basil seeds

Necklace Sundari (Set of 10)

Ref: SI06, Dim: 80 cm Material: Basil seeds

Necklace Lalitha 2 (Set of 10)

Ref: SI07, Dim: 70 cm Material: Banyan Tree Beads

And Basil seeds