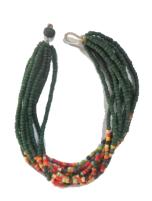

Ref: SI23, Dim: 60 cm Material: Basil seeds 1 mm

Necklace Gipsy magenta (Set of 10)

Ref: SI24, Dim: 60 cm Material: Basil seeds 1 mm

Necklace Gipsy green (Set of 10)

Ref: SI25, Dim: 60 cm Material: Basil seeds 1 mm Necklace Gipsy mixed (Set of 10)

Ref: SI26, Dim: 60 cm Material: Basil seeds 1 mm