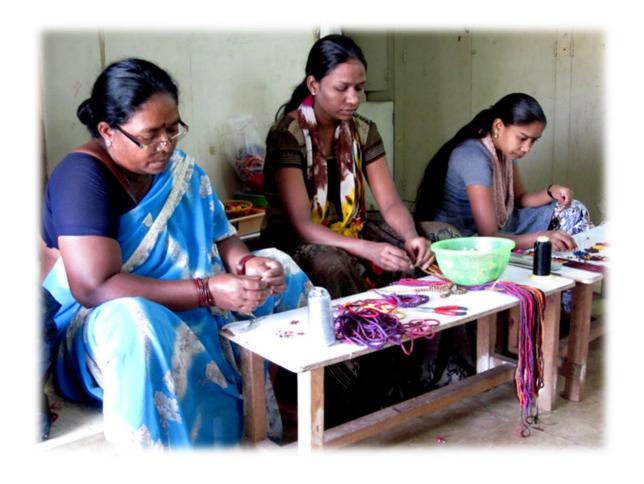

Jewelry making is a traditional skill of the gipsy communities and about 100 families are involved in the production.

Tulsi (Ocinum tenuiflorum) called also Holy Basil is a sacred plant in Hindu belief, specially in the worship of Vishnu and his avatar Krishna.

The Tulsi seeds and mango tree beads are natural or dyed with azo-free dyes which make the necklaces, bracelets and earrings light and colorful.

Our partner is a registered NGO established by and for the economic development of Vaghiri community. Vaghiri is one of the nomadic tribe of South India. Traditionally, the men hunt while the women make various ornaments out of beads. The producers' organization has developed different programs including skill trainings and designing. The NGO runs also a school and homes.