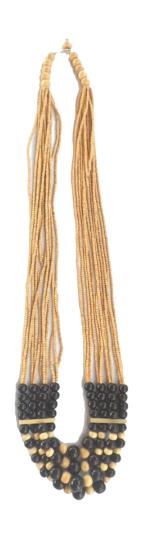

### Necklace Lalitha 4 (Set of 10)

Ref: SI09, Dim: 70 cm Material: Banyan Tree Beads

Necklace CA Yellow (Set of 10)

Ref: SI10, Dim: 90 cm Material: Banyan Tree Beads

And Basil seeds

Necklace CA Blue (Set of 10)

Ref: SI11, Dim: 90 cm Material: Banyan Tree Beads

And Basil seeds