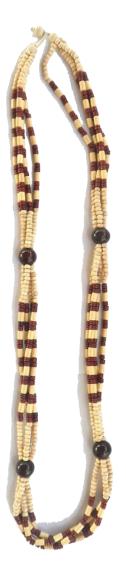

Ref: SI01, Dim: 82 cm Material: Banyan Tree Beads

And Basil seeds

Ref: SI02, Dim: 72 cm Material: Rosewood Beads

And Basil seeds

## Necklace Sanjana (Set of 10)

Ref: SI03, Dim: 54 cm

Material: Banyan Tree Beads

Necklace RR (Set of 10) Ref: SI04, Dim: 62 cm

Material: Basil seeds

Necklace Lalitha (Set of 10)

Ref: SI05, Dim: 56 cm Material: Banyan Tree Beads