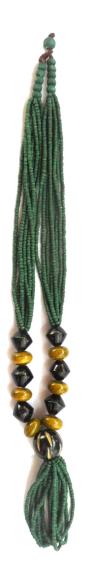

## Necklace Sanjana (Set of 10)

Ref: SI03, Dim: 54 cm

Material: Banyan Tree Beads

Necklace RR (Set of 10) Ref: SI04, Dim: 62 cm

Material: Basil seeds

Necklace Lalitha (Set of 10)

Ref: SI05, Dim: 56 cm Material: Banyan Tree Beads