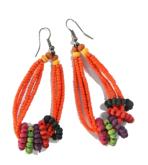

### Earrings Gipsy mixed (Set of 10)

Ref: SI40, Dim: 5 cm Material: Basil seeds

Earrings Sundari 3 (Set of 10)

Ref: SI41, Dim: 5 cm Material: Basil seeds