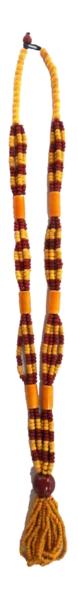

### Necklace Lalitha 4 (Set of 10)

Ref: SI09, Dim: 70 cm Material: Banyan Tree Beads

Necklace CA Yellow (Set of 10)

Ref: SI10, Dim: 90 cm Material: Banyan Tree Beads

And Basil seeds

Necklace CA Blue (Set of 10)