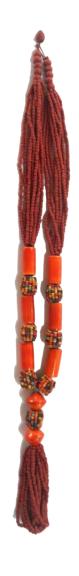

## Necklace Lalitha 3 (Set of 10)

Ref: SI08, Dim: 70 cm Material: Banyan Tree Beads And Basil seeds