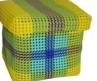

## Square box

Ref: SP04D

Dim: 24x24x24 cm Weight: 800g

Black-White

Dark & Light Blue-Leaf Green

Dark Blue-Green-White

Dark & light blue-Magenta

Light Blue-Light Green-Orange

Green-Red-Yellow

Leaf Green-Light Green-Yellow

Yellow-Golden Yellow-Red

Yellow-Dark & Light Blue

Orange-Yellow-Red

Orange-Light Blue-Light Green

Red-Light & Dark Blue

Rose-Light Blue-Purple