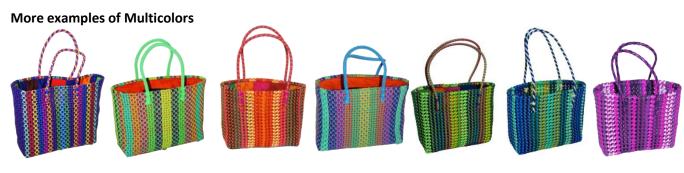

lining

with zipped pocket



Magenta-Light Blue-Purple



Light Blue-Light Green-Purple





Leaf Green-Rose-Light Green



Yellow-Orange-Ivory



Magenta-Light Rose-Rose



Red-Orange-Purple



Brown-Light Rose-Brown



Purple-White-Red



Brown-White-Light Blue





Black-White





#### Round basket

Ref: SP08B

Dim: 15x15x28 cm Weight: 500g

Material: LDPE fiber – velcro pocket,

cotton lining











#### Sivankan basket

Ref: SP09A

Dim: 34x11x31 cm Weight: 650g

Material: LDPE fiber, cotton lining with

zipped pocket







## Multicolor Sivankan basket

Ref: SP09A

Dim: 34x11x31 cm Weight: 650g

Material: LDPE fiber, cotton lining with zipped pocket



## Multicolor Rachel basket

Ref: SP09C

Dim: 21x7x21 cm Weight: 300g

Material: LDPE fiber, cotton lining with velcro pocket







#### Diamond basket

Ref: SP09B

Dim: 28x9x28 cm Weight: 450g

Material: LDPE fiber, cotton lining

with zipped pocket









#### Madras basket

Ref: SP11A Dim: 40x30x10 cm Weight: 750g Material: LDPE fiber



#### Biscuit basket

Ref: SP10A

Dim: 30x29x13 cm Weight: 560g

Cotton lining with zipped pocket

Material: LDPE fiber

#### Shindu basket – Gold & Black

Ref: SP10B

Dim: 27x25x18 cm

Cotton lining with zipped pocket & velcro pocket

Rope closure

Material: LDPE fiber

#### Rainbow basket

Ref: SP11B

Dim: 31x25x9 cm

Cotton lining with zipped pocket & velcro

pocket, rope closure



#### Kovida basket Small

Ref: SP12A

Dim: 29x28x11 cm Weight: 550g

Material: LDPE fiber Disco wire

# Kovida basket Large

Ref: SP12B

Dim: 35x31x13cm Weight: 650g

Material: LDPF riber Lisco