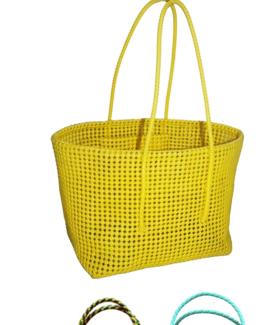

## Shopping bag

Ref: SP17A

Dim: 33x11x39 cm Weight: 200g

Material: recycled billboard, cotton lining