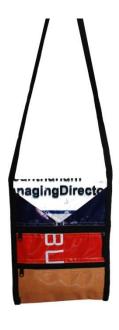

## Messenger Bag

Ref: SP30

Dim: 32x25x10 cm Weight: 150g

Material: recycled billboard, cotton lining