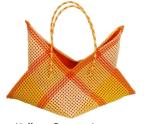

24x24x36 cm Weight: 750g









## Japanese basket

Ref: SP04E

Dim:32x25x22 cm Weight: 800g







## Square basket

Ref: SP03

Dim: 32x22x31 cm Weight: 750g Material: LDPE fiber



## Square basket Muticolour

Ref: SP03

Dim: 32x22x31 cm Weight: 750g







## Malligai basket

Ref: SP06A

Dim: 35x15x34 cm Weight: 700g





#### Peter basket

Ref: SP06B

Dim: 36x12x28 cm Weight: 650g Material: LDPE fiber

Colors available : Gold & D. Brown, Purple & Black, Golden yellow & Orange, Apple Green & Dark Green









## Star basket

Ref: SP07

Dim: 40x21x32 cm Weight: 300g







#### Beach basket

Ref: SP08A

Dim: 60x32x39 cm Weight: 800g

Material: LDPE fiber, cotton lining

with zipped pocket



Magenta-Light Blue-Purple



Light Blue-Light Green-Purple





Leaf Green-Rose-Light Green



Yellow-Orange-Ivory



Magenta-Light Rose-Rose



Red-Orange-Purple



Brown-Light Rose-Brown



Purple-White-Red



Brown-White-Light Blue





Black-White





#### Round basket

Ref: SP08B

Dim: 15x15x28 cm Weight: 500g

Material: LDPE fiber – velcro pocket,

cotton lining











#### Sivankan basket

Ref: SP09A

Dim: 34x11x31 cm Weight: 650g

Material: LDPE fiber, cotton lining with

zipped pocket







## Multicolor Sivankan basket

Ref: SP09A

Dim: 34x11x31 cm Weight: 650g

Material: LDPE fiber, cotton lining with zipped pocket



## Multicolor Rachel basket

Ref: SP09C

Dim: 21x7x21 cm Weight: 300g

Material: LDPE fiber, cotton lining with velcro pocket







#### Diamond basket

Ref: SP09B

Dim: 28x9x28 cm Weight: 450g

Material: LDPE fiber, cotton lining

with zipped pocke