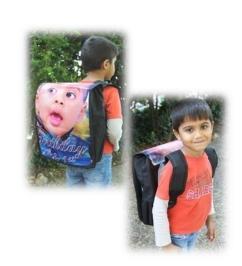

## Back-bag

Ref: SP19 Dim: 29x44 cm Weight: 200g

Material: recycled billboard, cotton lining