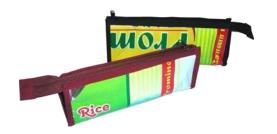

#### Upcycled pencils case – set of 10

Ref: TA33 Dim: 20 x 7 cm Weight: 200 g

Material: upcycled packaging, cotton