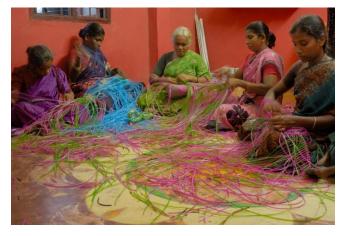

CATALOGUE 2020

BALADARSHAN is a network of dozens of producers groups / individual artisans, throughout South India. But it is first an organization of slums women handcrafts producers from Chennai.

These women are supported by SPEED Trust (Slum People Education and Economic Development) which is the BALADARSHAN's associated Non-Governmental Organization running several programs in Chennai slum areas.

#### AIM

 Design, production and promotion of handcrafts made by economically and socially deprived women from slum areas, particularly widows and deserted mothers, physically challenged persons and HIV affected patients.