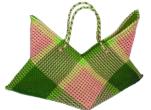

uare storage

Ref: SP04C

Dim: 24x24x36 cm Weight: 750g









## Japanese basket

Ref: SP04E

Dim:32x25x22 cm Weight: 800g







## Square basket

Ref: SP03

Dim: 32x22x31 cm Weight: 750g Material: LDPE fiber



## Square basket Muticolour

Ref: SP03

Dim: 32x22x31 cm Weight: 750g







## Malligai basket

Ref: SP06A

Dim: 35x15x34 cm Weight: 700g





#### Peter basket

Ref: SP06B

Dim: 36x12x28 cm Weight: 650g Material: LDPE fiber

Colors available : Gold & D. Brown, Purple & Black, Golden yellow & Orange, Apple Green & Dark Green









## Star basket

Ref: SP07

Dim: 40x21x32 cm Weight: 300g







#### Beach basket

Ref: SP08A

Dim: 60x32x39 cm Weight: 800g

Material: LDPE fiber, cotton lining

with zipped pocket



Magenta-Light Blue-Purple



Light Blue-Light Green-Purple





Leaf Green-Rose-Light Green



Yellow-Orange-Ivory



Magenta-Light Rose-Rose



Red-Orange-Purple



Brown-Light Rose-Brown



Purple-White-Red



Brown-White-Light Blue





Black-White





#### Round basket

Ref: SP08B

Dim: 15x15x28 cm Weight: 500g

Material: LDPE fiber – velcro pocket,

cotton lining











#### Sivankan basket

Ref: SP09A

Dim: 34x11x31 cm Weight: 650g

Material: LDPE fiber, cotton lining with

zipped pocket







## Multicolor Sivankan basket

Ref: SP09A

Dim: 34x11x31 cm Weight: 650g

Material: LDPE fiber, cotton lining with zipped pocket



## Multicolor Rachel basket

Ref: SP09C

Dim: 21x7x21 cm Weight: 300g

Material: LDPE fiber, cotton lining with velcro pocket







#### Diamond basket

Ref: SP09B

Dim: 28x9x28 cm Weight: 450g

Material: LDPE fiber, c