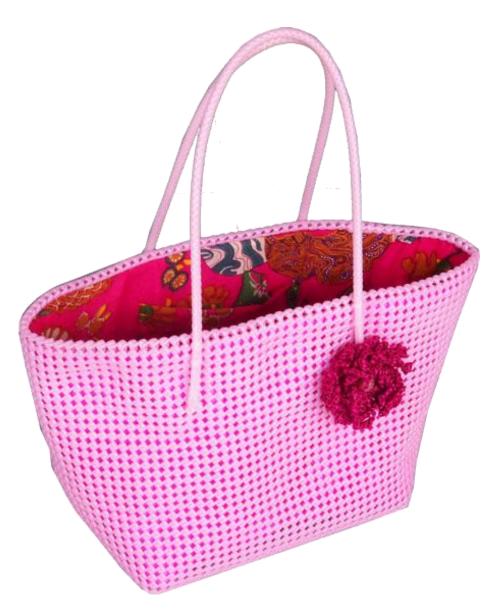

#### Beach basket

Ref: SP08A

Dim: 60x32x39 cm Weight: 800g

Material: LDPE fiber, cotton lining

with zipped pocket

Magenta-Light Blue-Purple

Light Blue-Light Green-Purple

Leaf Green-Rose-Light Green

Yellow-Orange-Ivory

Magenta-Light Rose-Rose

Red-Orange-Purple

Brown-Light Rose-Brown

Purple-White-Red

Brown-White-Light Blue

Black-White