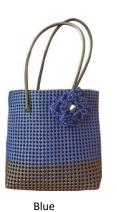

## Asha bag

Ref: SP24

Dim: 40x14x34 cm Weight: 250g

Material: recycled billboard, cotton lining

with a velcro pocket

color and pattern vary!

Graphic

Indian style