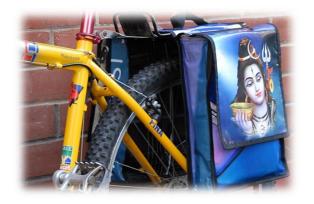

## Cycle Carrier bag

Ref: SP31

Dim: 35x25x30 (each pocket width 10 cm)

Weight: 800g

Material: recycled billboard – cotton lining 1 pocket with foam partition for laptop or

tablet