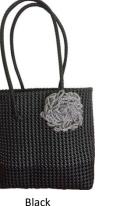

## Asha bag

Ref: SP24

Dim: 40x14x34 cm Weight: 250g

Material: recycled billboard, cotton lining

with a velcro pocket

color and pattern vary!

Graphic

Indian style