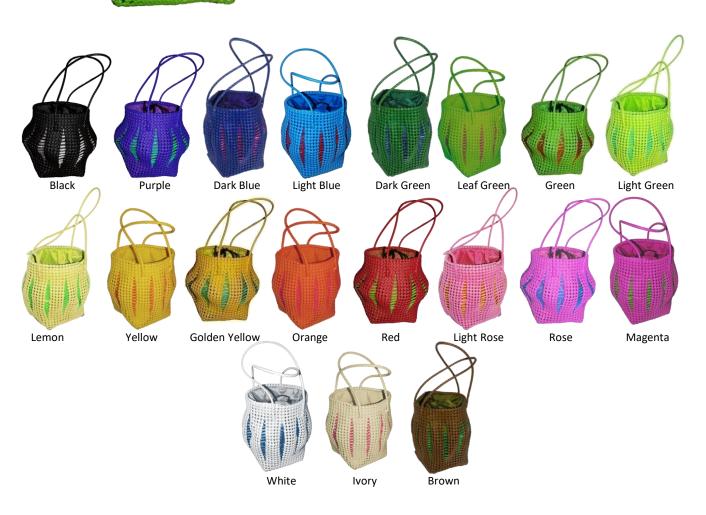

#### www.speedtrustindia.com

polyethylene wire baskets

# polyethylene wire colors available