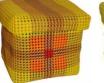

## Square box

Ref: SP04D

Dim: 24x24x24 cm Weight: 800g

Black-White

Dark & Light Blue-Leaf Green

Dark Blue-Green-White

Dark & light blue-Magenta

Light Blue-Light Green-Orange

Green-Red-Yellow

Leaf Green-Light Green-Yellow

Yellow-Golden Yellow-Red

Yellow-Dark & Light Blue

Orange-Yellow-Red

Orange-Light Blue-Light Green

Red-Light & Dark Blue

Rose-Light Blue-Purple