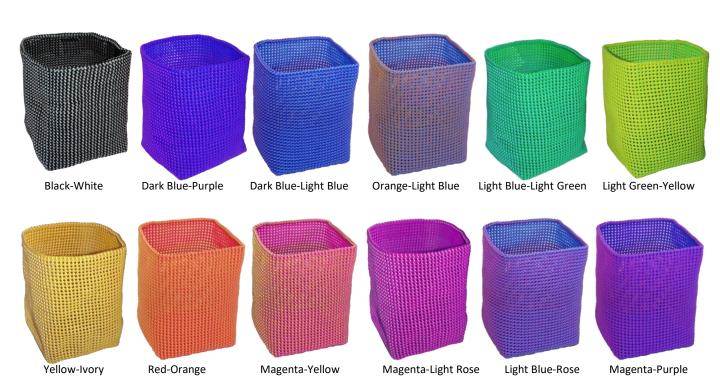

## Square box

Ref: SP04D

Dim: 24x24x24 cm Weight: 800g

Black-White

Dark & Light Blue-Leaf Green

Dark Blue-Green-White

Dark & light blue-Magenta

Light Blue-Light Green-Orange

Green-Red-Yellow

Leaf Green-Light Green-Yellow

Yellow-Golden Yellow-Red

Yellow-Dark & Light Blue

Orange-Yellow-Red

Orange-Light Blue-Light Green

Red-Light & Dark Blue

Rose-Light Blue-Purple

# polyethylene wire colors available