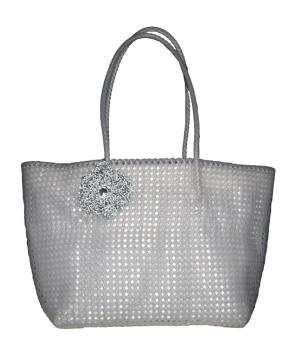

## **Pearly Silver Basket**

Ref: SP13B

Dim: 33x22x31 cm Weight: 750g

Material: LDPE fiber

Outer lining Silver satin / Inner lining black cotton

Flower dangle