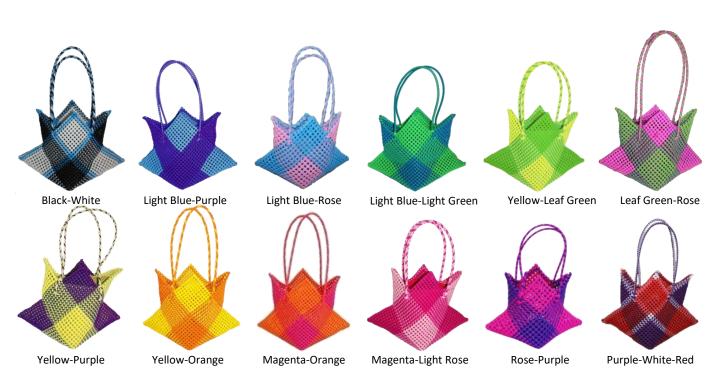

## Square box

Ref: SP04D

Dim: 24x24x24 cm Weight: 800g

Black-White

Dark & Light Blue-Leaf Green

Dark Blue-Green-White

Dark & light blue-Magenta

Light Blue-Light Green-Orange

Green-Red-Yellow

Leaf Green-Light Green-Yellow

Yellow-Golden Yellow-Red

Yellow-Dark & Light Blue

Orange-Yellow-Red

Orange-Light Blue-Light Green

Red-Light & Dark Blue

Rose-Light Blue-Purple

Magenta-Purple-White