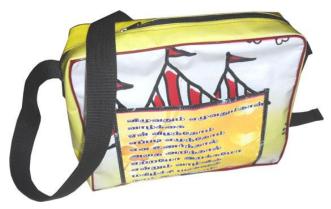

#### Student bag

Ref: SP21A

Dim: 43x9x37 cm Weight: 300g

Material: recycled billboard, cotton lining