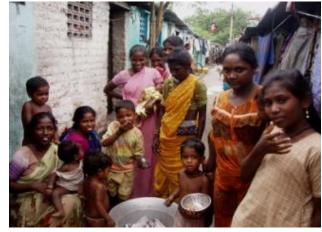

CATALOGUE 2020

BALADARSHAN is a network of dozens of producers groups / individual artisans, throughout South India. But it is first an organization of slums women handcrafts producers from Chennai.

These women are supported by SPEED Trust (Slum People Education and Economic Development) which is the BALADARSHAN's associated Non-Governmental Organization running several programs in Chennai slum areas.

#### AIM

 Design, production and promotion of handcrafts made by economically and socially deprived women from slum areas, particularly widows and deserted mothers, physically challenged persons and HIV affected patients.