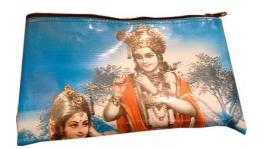

#### Hand-bag

Ref: SP18

Dim: 29x16x26 cm Weight: 140g

Material: recycled billboard, cotton lining