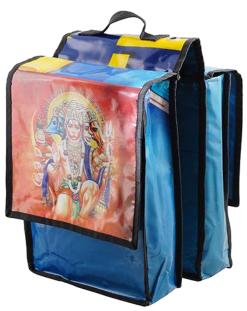

## Cycle Carrier bag

Ref: SP31

Dim: 35x25x30 (each pocket width 10 cm)

Weight: 800g

Material: recycled billboard – cotton lining 1 pocket with foam partition for laptop or

tablet