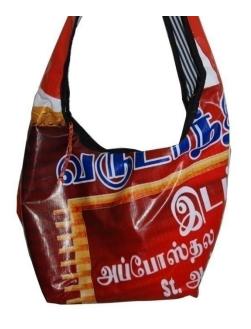

## Yasmine hand bag

Ref: SP22

Dim: 32x17x30 cm Weight: 200g

Material: recycled billboard, cotton lining