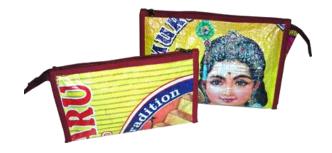

## Upcycled toilet kit – Set of 2

Ref: TA32

Dim: 23 x 16 cm Weight: 80 g

Material: upcycled packaging, cotton