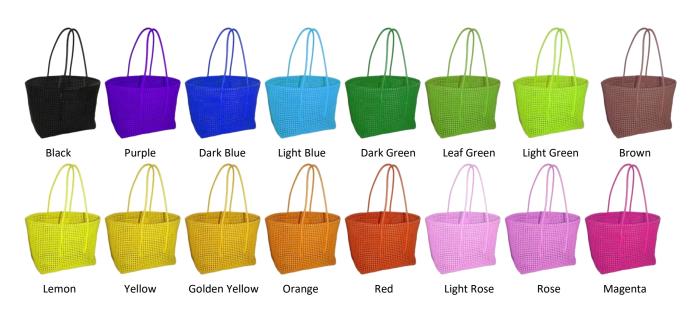

agenta



Light Blue-Light Green-Orange



Green-Red-Yellow



Leaf Green-Light Green-Yellow



Yellow-Golden Yellow-Red



Yellow-Dark & Light Blue



Orange-Yellow-Red



Orange-Light Blue-Light Green



Red-Light & Dark Blue



Rose-Light Blue-Purple



Magenta-Purple-White





## Square storage basket 3 in 1

Ref: SP04B

Dim: 32x32x30 cm Weight: 1500g Material: LDPE fiber





## Round toys basket

Ref: SP05

Dim: 24x24(diam. 44)x40 cm

Weight: 1000g Material: LDPE fiber







Magenta-Orange





## Square storage

Ref: SP04C

Dim: 24x24x36 cm Weight: 750g









## Japanese basket

Ref: SP04E

Dim:32x25x22 cm Weight: 800g







## Square basket

Ref: SP03

Dim: 32x22x31 cm Weight: 750g Material: LDPE fiber



## Square basket Muticolour

Ref: SP03

Dim: 32x22x31 cm Weight: 750g







## Malligai basket

Ref: SP06A

Dim: 35x15x34 cm Weight: 700g





#### Peter basket

Ref: SP06B

Dim: 36x12x28 cm Weight: 650g Material: LDPE fiber

Colors available : Gold & D. Brown, Purple & Black, Golden yellow & Orange, Apple Green & Dark Green









## Star basket

Ref: SP07

Dim: 40x21x32 cm Weight: 300g







#### Beach basket

Ref: SP08A

Dim: 60x32x39 cm Weight: 800g

Material: LDPE fiber, cotton lining

with zipped pocket



Magenta-Light Blue-Purple



Light Blue-Light Green-Purple





Leaf Green-Rose-Light Green



Yellow-Orange-Ivory



Magenta-Light Rose-Rose



Red-Orange-Purple



Brown-Light Rose-Brown



Purple-White-Red



Brown-White-Light Blue





Black-White





#### Round basket

Ref: SP08B

Dim: 15x15x28 cm Weight: 500g

Material: LDPE fiber – velcro