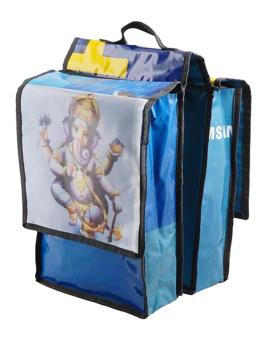

## Cycle Carrier bag

Ref: SP31

Dim: 35x25x30 (each pocket width 10 cm)

Weight: 800g

Material: recycled billboard – cotton lining 1 pocket with foam partition for laptop or

tablet