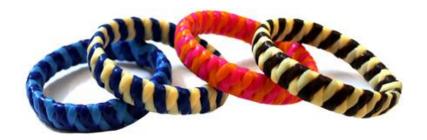

#### **Bracelets**

Ref: SP00

Dim: 7 (dia) x 2 cm Kids size: 5 x 2 cms

Weight:

Material: LDPE fiber