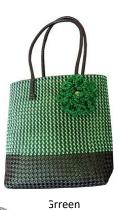

## Asha bag

Ref: SP24

Dim: 40x14x34 cm Weight: 250g

Material: recycled billboard, cotton lining

with a velcro pocket

color and pattern vary!

Graphic

Indian style