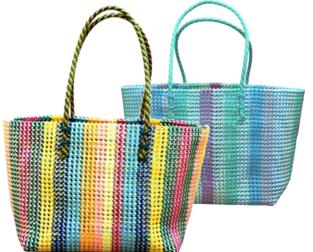

## Shopping bag

Ref: SP17A

Dim: 33x11x39 cm Weight: 200g

Material: recycled billboard, cotton lining