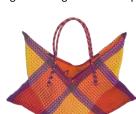

et

Ref: SP04E

Dim:32x25x22 cm Weight: 800g







## Square basket

Ref: SP03

Dim: 32x22x31 cm Weight: 750g Material: LDPE fiber



## Square basket Muticolour

Ref: SP03

Dim: 32x22x31 cm Weight: 750g







## Malligai basket

Ref: SP06A

Dim: 35x15x34 cm Weight: 700g





#### Peter basket

Ref: SP06B

Dim: 36x12x28 cm Weight: 650g Material: LDPE fiber

Colors available : Gold & D. Brown, Purple & Black, Golden yellow & Orange, Apple Green & Dark Green









## Star basket

Ref: SP07

Dim: 40x21x32 cm Weight: 300g







#### Beach basket

Ref: SP08A

Dim: 60x32x39 cm Weight: 800g

Material: LDPE fiber, cotton lining

with zipped pocket



Magenta-Light Blue-Purple



Light Blue-Light Green-Purple





Leaf Green-Rose-Light Green



Yellow-Orange-Ivory



Magenta-Light Rose-Rose



Red-Orange-Purple



Brown-Light Rose-Brown



Purple-White-Red



Brown-White-Light Blue





Black-White





#### Round basket

Ref: SP08B

Dim: 15x15x28 cm Weight: 500g

Material: LDPE fiber – velcro pocket,

cotton lining











#### Sivankan basket

Ref: SP09A

Dim: 34x11x31 cm Weight: 650g

Material: LDPE fiber, cotton lining with

zipped pocket







## Multicolor Sivankan basket

Ref: SP09A

Dim: 34x11x31 cm Weight: 650g

Material: LDPE fiber, cotton lining with zipped pocket



## Multicolor Rachel basket

Ref: SP09C

Dim: 21x7x21 cm Weight: 300g

Material: LDPE fiber, cotton lining with velcro pocket







#### Diamond basket

Ref: SP09B

Dim: 28x9x28 cm Weight: 450g

Material: LDPE fiber, cotton lining

with zipped pocket









#### Madras basket

Ref: SP11A Dim: 40x