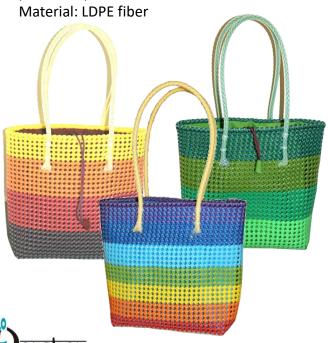

#### Thenmozhi Basket

Ref: SP01

Dim: 22x26.5 cm Weight: 350g

Material: LDPE fiber