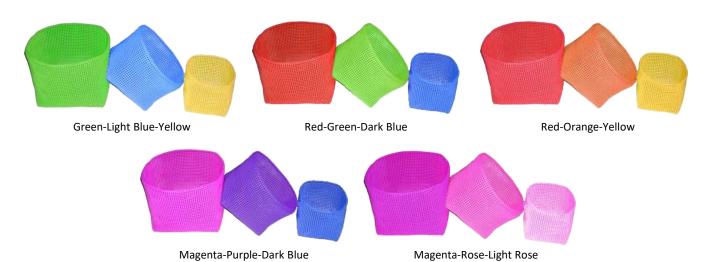

## Square box

Ref: SP04D

Dim: 24x24x24 cm Weight: 800g

Black-White

Dark & Light Blue-Leaf Green

Dark Blue-Green-White

Dark & light blue-Magenta

Light Blue-Light Green-Orange

Green-Red-Yellow

Leaf Green-Light Green-Yellow

Yellow-Golden Yellow-Red

Yellow-Dark & Light Blue

Orange-Yellow-Red

Orange-Light Blue-Light Green

Red-Light & Dark Blue

Rose-Light Blue-Purple

Magenta-Purple-White