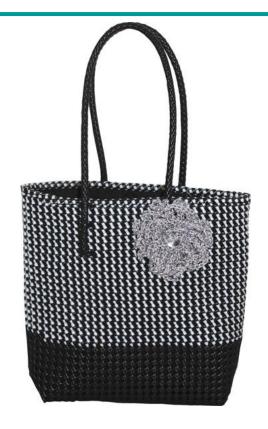

## Christina basket

Black & White Ref: SP15A

Dim: 31x9x25 cm Weight: 650g

Material: LDPE fiber, cotton lining With inner closure with ropes

Magenta

Red

Silver