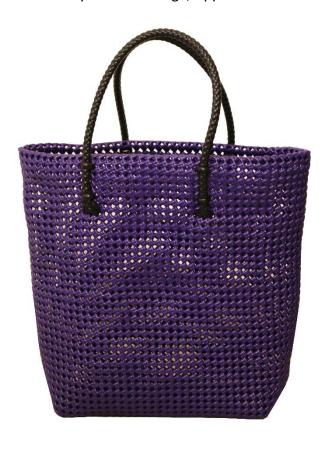

#### Thenmozhi Basket

Ref: SP01

Dim: 22x26.5 cm Weight: 350g

Material: LDPE fiber