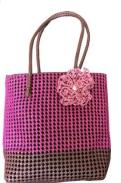

## Asha bag

Ref: SP24

Dim: 40x14x34 cm Weight: 250g

Material: recycled billboard, cotton lining

with a velcro pocket

color and pattern vary!

Graphic

Indian style