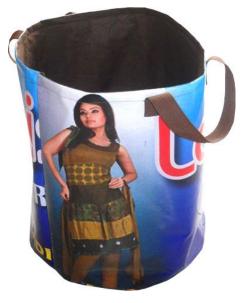

## Laundry bag

Ref: SP29 Dim: 50x45 cm Weight: 750g

Material: recycled billboard,

cotton lining