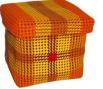

## Square box

Ref: SP04D

Dim: 24x24x24 cm Weight: 800g

Black-White

Dark & Light Blue-Leaf Green

Dark Blue-Green-White

Dark & light blue-Magenta

Light Blue-Light Green-Orange

Green-Red-Yellow

Leaf Green-Light Green-Yellow

Yellow-Golden Yellow-Red

Yellow-Dark & Light Blue

Orange-Yellow-Red

Orange-Light Blue-Light Green

Red-Light & Dark Blue

Rose-Light Blue-Purple