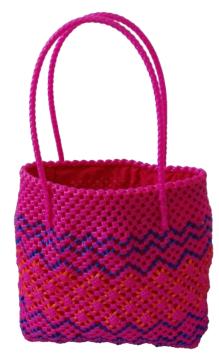

#### Sivankan basket

Ref: SP09A

Dim: 34x11x31 cm Weight: 650g

Material: LDPE fiber, cotton lining with

zipped pocket

## Multicolor Sivankan basket

Ref: SP09A

Dim: 34x11x31 cm Weight: 650g

Material: LDPE fiber, cotton lining with zipped pocket