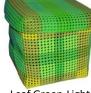

## Square box

Ref: SP04D

Dim: 24x24x24 cm Weight: 800g

Black-White

Dark & Light Blue-Leaf Green

Dark Blue-Green-White

Dark & light blue-Magenta

Light Blue-Light Green-Orange

Green-Red-Yellow

Leaf Green-Light Green-Yellow

Yellow-Golden Yellow-Red

Yellow-Dark & Light Blue

Orange-Yellow-Red

Orange-Light Blue-Light Green

Red-Light & Dark Blue

Rose-Light Blue-Purple