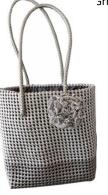

## Square basket

Ref: SP03

Dim: 32x22x31 cm Weight: 750g Material: LDPE fiber

## Square basket Muticolour

Ref: SP03

Dim: 32x22x31 cm Weight: 750g