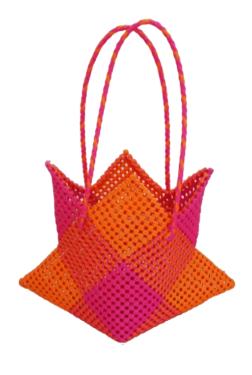

-Purple-White





## Square storage basket 3 in 1

Ref: SP04B

Dim: 32x32x30 cm Weight: 1500g Material: LDPE fiber





## Round toys basket

Ref: SP05

Dim: 24x24(diam. 44)x40 cm

Weight: 1000g Material: LDPE fiber







Magenta-Orange





## Square storage

Ref: SP04C

Dim: 24x24x36 cm Weight: 750g









## Japanese basket

Ref: SP04E

Dim:32x25x22 cm Weight: 800g







## Square basket

Ref: SP03

Dim: 32x22x31 cm Weight: 750g Material: LDPE fiber



## Square basket Muticolour

Ref: SP03

Dim: 32x22x31 cm Weight: 750g







## Malligai basket

Ref: SP06A

Dim: 35x15x34 cm Weight: 700g





#### Peter basket

Ref: SP06B

Dim: 36x12x28 cm Weight: 650g Material: LDPE fiber

Colors available : Gold & D. Brown, Purple & Black, Golden yellow & Orange, Apple Green & Dark Green









## Star basket

Ref: SP07

Dim: 40x21x32 cm Weight: 300g







#### Beach basket

Ref: SP08A

Dim: 60x32x39 cm Weight: 800g

Material: LDPE fiber, cotton lining

with zipped pocket



Magenta-Light Blue-Purple



Light Blue-Light Green-Purple





Leaf Green-Rose-Light Green



Yellow-Orange-Ivory



Magenta-Light Rose-Rose



Red-Orange-Purple



Brown-Light Rose-Brown



Purple-White-Red



Brown-White-Light Blue





Black-White





#### Round basket

Ref: SP08B

Dim: 15x15x28 cm Weight: 500g

Material: LDPE fiber – velcro pocket,

cotton lining











#### Sivankan basket

Ref: SP09A

Dim: 34x11x31 cm Weight: 650g

Material: LDPE fiber, cotton lining with

zipped pocket







## Multicolor Sivankan basket

Ref: SP09A

Dim: 34x11x31 cm Weight: 650g

Material: LDPE fiber, cotton