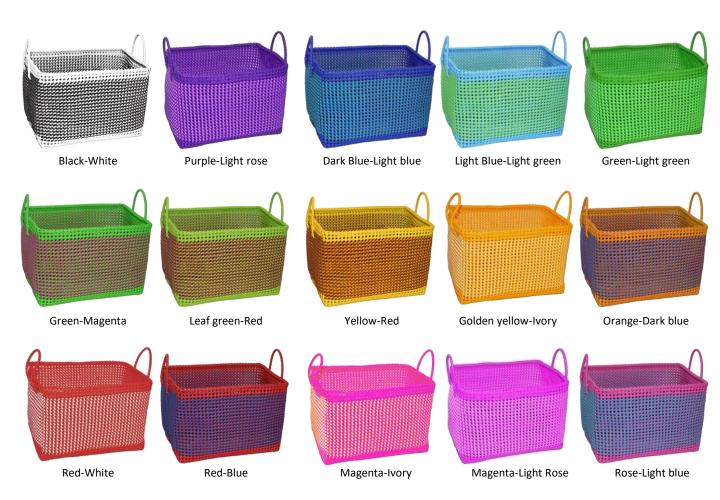

## Square box

Ref: SP04D

Dim: 24x24x24 cm Weight: 800g

Black-White

Dark & Light Blue-Leaf Green

Dark Blue-Green-White

Dark & light blue-Magenta

Light Blue-Light Green-Orange

Green-Red-Yellow

Leaf Green-Light Green-Yellow

Yellow-Golden Yellow-Red

Yellow-Dark & Light Blue

Orange-Yellow-Red

Orange-Light Blue-Light Green

Red-Light & Dark Blue

Rose-Light Blue-Purple

Magenta-Purple-White

# polyethylene wire colors available