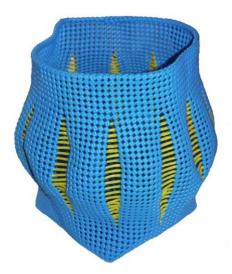

#### Thenmozhi Basket

Ref: SP01

Dim: 22x26.5 cm Weight: 350g

Material: LDPE fiber



#### Fruits basket

Ref: SP02

Dim: 23x17 cm Weight: 300g





## Small sivankan storage – set of 3

Ref: SP04A

Dim: 34x10x19 cm Weight: 1200g Material: LDPE fiber







## Square box

Ref: SP04D

Dim: 24x24x24 cm Weight: 800g



Black-White



Dark & Light Blue-Leaf Green



Dark Blue-Green-White



Dark & light blue-Magenta



Light Blue-Light Green-Orange



Green-Red-Yellow



Leaf Green-Light Green-Yellow



Yellow-Golden Yellow-Red



Yellow-Dark & Light Blue



Orange-Yellow-Red



Orange-Light Blue-Light Green



Red-Light & Dark Blue



Rose-Light Blue-Purple



Magenta-Purple-White





## Square storage basket 3 in 1

Ref: SP04B

Dim: 32x32x30 cm Weight: 1500g Material: LDPE fiber





## Round toys basket

Ref: SP05

Dim: 24x24(diam. 44)x40 cm

Weight: 1000g Material: LDPE fiber







Magenta-Orange





## Square storage

Ref: SP04C

Dim: 24x24x36 cm Weight: 750g









## Japanese basket

Ref: SP04E

Dim:32x25x22 cm Weight: 800g







## Square basket

Ref: SP03

Dim: 32x22x31 cm Weight: 750g Material: LDPE fiber



## Square basket Muticolour

Ref: SP03

Dim: 32x22x31 cm Weight: 750g







## Malligai basket

Ref: SP06A

Dim: 35x15x34 cm Weight: 700g





#### Peter basket

Ref: SP06B

Dim: 36x12x28 cm Weight: 650g Material: LDPE fiber

Colors available : Gold & D. Brown, Purple & Black, Golden yellow & Orange, Apple Green & Dark Green









## Star basket

Ref: SP07

Dim: 40x21x32 cm Weight: 300g







#### Beach basket

Ref: SP08A

Dim: 60x32x39 cm Weigh