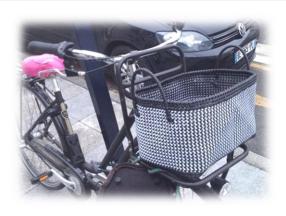

## Cycle Carrier bag

Ref: SP31

Dim: 35x25x30 (each pocket width 10 cm)

Weight: 800g

Material: recycled billboard – cotton lining 1 pocket with foam partition for laptop or

tablet