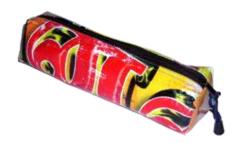

#### Pencil case

Ref: SP16A Dim: 23x3x5 cm Weight: 16g

Material: recycled billboard, cotton lining