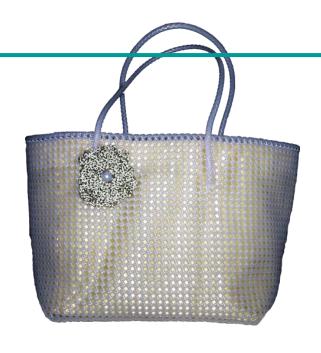

## **Pearly Silver Basket**

Ref: SP13B

Dim: 33x22x31 cm Weight: 750g

Material: LDPE fiber

Outer lining Silver satin / Inner lining black cotton

Flower dangle