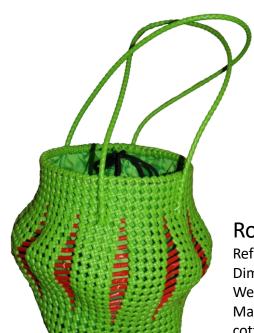

#### Sivankan basket

Ref: SP09A

Dim: 34x11x31 cm Weight: 650g

Material: LDPE fiber, cotton lining with

zipped pocket

## Multicolor Sivankan basket

Ref: SP09A

Dim: 34x11x31 cm Weight: 650g

Material: LDPE fiber, cotton lining with zipped pocket