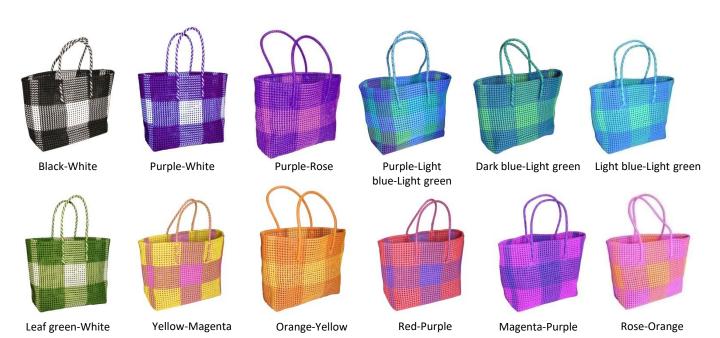

## Square box

Ref: SP04D

Dim: 24x24x24 cm Weight: 800g

Black-White

Dark & Light Blue-Leaf Green

Dark Blue-Green-White

Dark & light blue-Magenta

Light Blue-Light Green-Orange

Green-Red-Yellow

Leaf Green-Light Green-Yellow

Yellow-Golden Yellow-Red

Yellow-Dark & Light Blue

Orange-Yellow-Red

Orange-Light Blue-Light Green

Red-Light & Dark Blue

Rose-Light Blue-Purple

Magenta-Purple-White