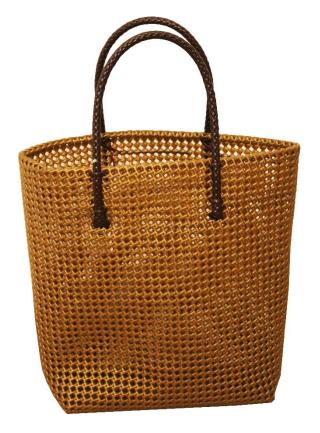

#### Peter basket

Ref: SP06B

Dim: 36x12x28 cm Weight: 650g Material: LDPE fiber

Colors available : Gold & D. Brown, Purple & Black, Golden yellow & Orange, Apple Green & Dark Green