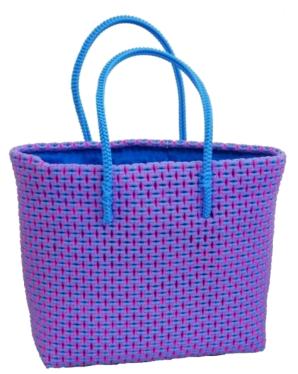

## Square basket

Ref: SP03

Dim: 32x22x31 cm Weight: 750g Material: LDPE fiber

## Square basket Muticolour

Ref: SP03

Dim: 32x22x31 cm Weight: 750g