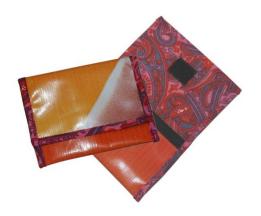

## Flat case

Ref: SP16C Dim: 24x14 cm Weight: 50g

Material: recycled billboard,

cotton lining