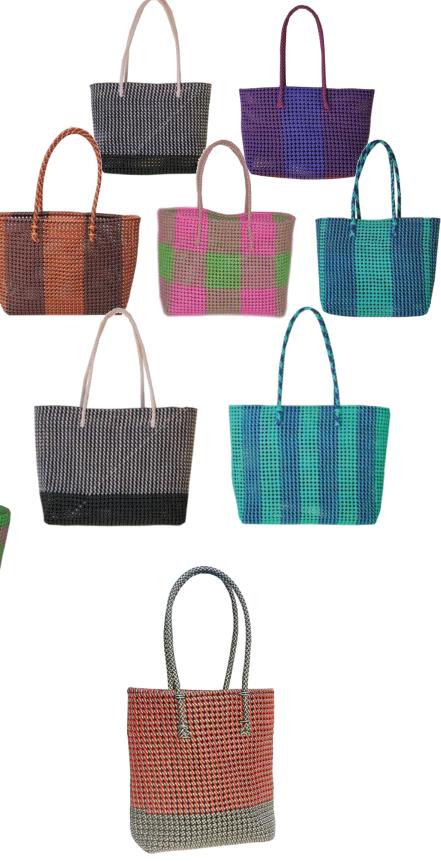

## Square basket

Ref: SP03

Dim: 32x22x31 cm Weight: 750g Material: LDPE fiber

## Square basket Muticolour

Ref: SP03

Dim: 32x22x31 cm Weight: 750g