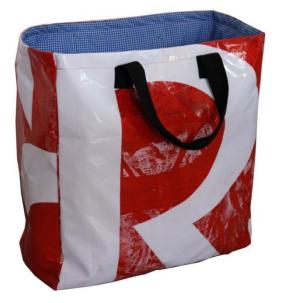

## Shopping bag

Ref: SP17A

Dim: 33x11x39 cm Weight: 200g

Material: recycled billboard, cotton lining