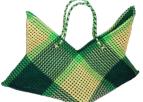

Square storage

Ref: SP04C

Dim: 24x24x36 cm Weight: 750g









## Japanese basket

Ref: SP04E

Dim:32x25x22 cm Weight: 800g







## Square basket

Ref: SP03

Dim: 32x22x31 cm Weight: 750g Material: LDPE fiber



## Square basket Muticolour

Ref: SP03

Dim: 32x22x31 cm Weight: 750g







## Malligai basket

Ref: SP06A

Dim: 35x15x34 cm Weight: 700g





#### Peter basket

Ref: SP06B

Dim: 36x12x28 cm Weight: 650g Material: LDPE fiber

Colors available : Gold & D. Brown, Purple & Black, Golden yellow & Orange, Apple Green & Dark Green









## Star basket

Ref: SP07

Dim: 40x21x32 cm Weight: 300g







#### Beach basket

Ref: SP08A

Dim: 60x32x39 cm Weight: 800g

Material: LDPE fiber, cotton lining

with zipped pocket



Magenta-Light Blue-Purple



Light Blue-Light Green-Purple





Leaf Green-Rose-Light Green



Yellow-Orange-Ivory



Magenta-Light Rose-Rose



Red-Orange-Purple



Brown-Light Rose-Brown



Purple-White-Red



Brown-White-Light Blue





Black-White





#### Round basket

Ref: SP08B

Dim: 15x15x28 cm Weight: 500g

Material: LDPE fiber – velcro pocket,

cotton lining











#### Sivankan basket

Ref: SP09A

Dim: 34x11x31 cm Weight: 650g

Material: LDPE fiber, cotton lining with

zipped pocket







## Multicolor Sivankan basket

Ref: SP09A

Dim: 34x11x31 cm Weight: 650g

Material: LDPE fiber, cotton lining with zipped pocket



## Multicolor Rachel basket

Ref: SP09C

Dim: 21x7x21 cm Weight: 300g

Material: LDPE fiber, cotton lining with velcro pocket







#### Diamond basket

Ref: SP09B

Dim: 28x9x28 cm Weight: 450g

Material: LDPE fiber,