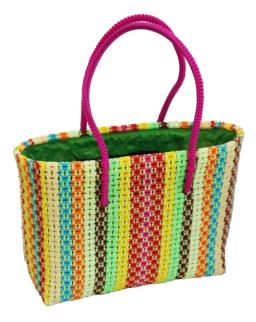

## Square basket

Ref: SP03

Dim: 32x22x31 cm Weight: 750g Material: LDPE fiber

## Square basket Muticolour

Ref: SP03

Dim: 32x22x31 cm Weight: 750g