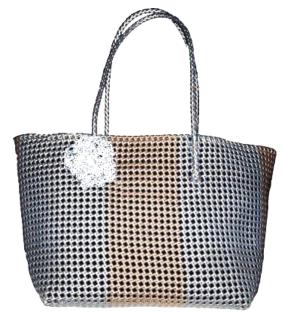

## Christina basket

Black & White Ref: SP15A

Dim: 31x9x25 cm Weight: 650g

Material: LDPE fiber, cotton lining With inner closure with ropes

Magenta

Red

Silver