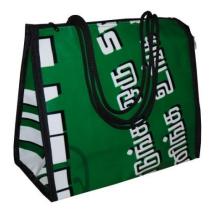

## Shopping bag

Ref: SP17A

Dim: 33x11x39 cm Weight: 200g

Material: recycled billboard, cotton lining