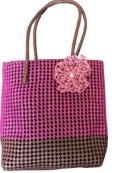

## Asha bag

Ref: SP24

Dim: 40x14x34 cm Weight: 250g

Material: recycled billboard, cotton lining

with a velcro pocket

color and pattern vary!

Graphic

Indian style