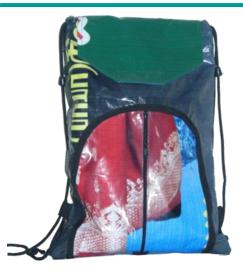

## Back-bag

Ref: SP19 Dim: 29x44 cm Weight: 200g

Material: recycled billboard, cotton lining