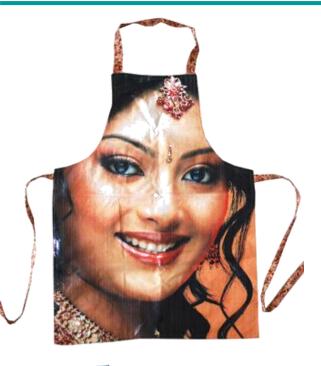

#### Apron

Ref: SP26A Dim: 65x88 cm

Weight:

Material: recycled billboard – kalamkari

(cotton)