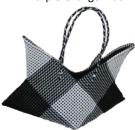

## Square basket

Ref: SP03

Dim: 32x22x31 cm Weight: 750g Material: LDPE fiber

## Square basket Muticolour

Ref: SP03

Dim: 32x22x31 cm Weight: 750g