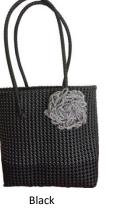

## Asha bag

Ref: SP24

Dim: 40x14x34 cm Weight: 250g

Material: recycled billboard, cotton lining

with a velcro pocket

color and pattern vary!

Graphic

Indian style