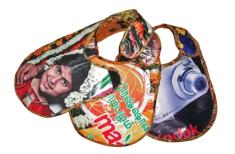

#### Upcycled boat bag

Ref: TA30

Dim: 30 x 22 cm Weight: 120 g

Material: upcycled packaging, cotton

## Upcycled shopping bag

Ref: TA31

Dim: 33 x 33 cm Weight: 150 g

Material: upcycled packaging, cotton

## Upcycled toilet kit – Set of 2

Ref: TA32

Dim: 23 x 16 cm Weight: 80 g

Material: upcycled packaging, cotton

#### Upcycled pencils case – set of 10

Ref: TA33 Dim: 20 x 7 cm Weight: 200 g

Material: upcycled packaging, cotton