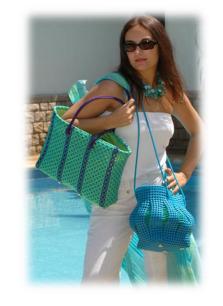

Ref: SP06A

Dim: 35x15x34 cm Weight: 700g





#### Peter basket

Ref: SP06B

Dim: 36x12x28 cm Weight: 650g Material: LDPE fiber

Colors available : Gold & D. Brown, Purple & Black, Golden yellow & Orange, Apple Green & Dark Green









## Star basket

Ref: SP07

Dim: 40x21x32 cm Weight: 300g







#### Beach basket

Ref: SP08A

Dim: 60x32x39 cm Weight: 800g

Material: LDPE fiber, cotton lining

with zipped pocket



Magenta-Light Blue-Purple



Light Blue-Light Green-Purple





Leaf Green-Rose-Light Green



Yellow-Orange-Ivory



Magenta-Light Rose-Rose



Red-Orange-Purple



Brown-Light Rose-Brown



Purple-White-Red



Brown-White-Light Blue





Black-White





#### Round basket

Ref: SP08B

Dim: 15x15x28 cm Weight: 500g

Material: LDPE fiber – velcro pocket,

cotton lining











#### Sivankan basket

Ref: SP09A

Dim: 34x11x31 cm Weight: 650g

Material: LDPE fiber, cotton lining with

zipped pocket







## Multicolor Sivankan basket

Ref: SP09A

Dim: 34x11x31 cm Weight: 650g

Material: LDPE fiber, cotton lining with zipped pocket



## Multicolor Rachel basket

Ref: SP09C

Dim: 21x7x21 cm Weight: 300g

Material: LDPE fiber, cotton lining with velcro pocket







#### Diamond basket

Ref: SP09B

Dim: 28x9x28 cm Weight: 450g

Material: LDPE fiber, cotton lining

with zipped pocket









#### Madras basket

Ref: SP11A Dim: 40x30x10 cm Weight: 750g Material: LDPE fiber



#### Biscuit basket

Ref: SP10A

Dim: 30x29x13 cm Weight: 560g

Cotton lining with zipped pocket

Material: LDPE fiber

#### Shindu basket – Gold & Black

Ref: SP10B

Dim: 27x25x18 cm