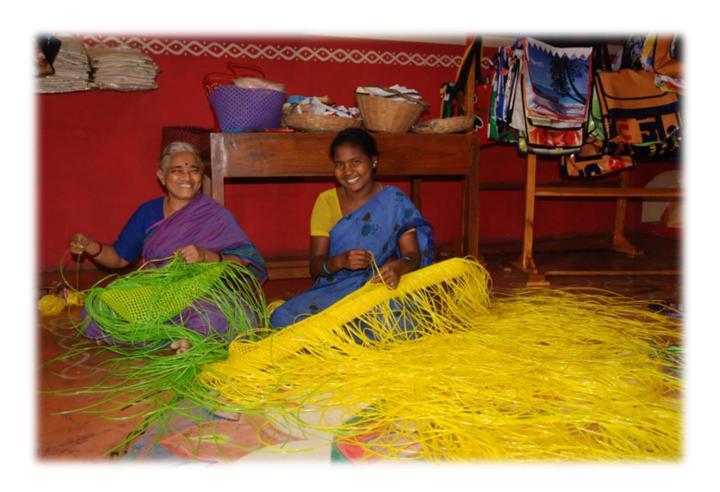

CATALOGUE 2020

BALADARSHAN is a network of dozens of producers groups / individual artisans, throughout South India. But it is first an organization of slums women handcrafts producers from Chennai.

These women are supported by SPEED Trust (Slum People Education and Economic Development) which is the BALADARSHAN's associated Non-Governmental Organization running several programs in Chennai slum areas.

#### PRODUCTS

- · Wire polyethylene baskets.
- Upcycled products.

Slum People Education and Economic Development Trust, started in 2000, concentrates its efforts on one of the biggest slum areas in Chennai, Gandhi Nagar - Sathyavani Muthu Nagar. This NGO runs three main programs:

#### www.speedtrustindia.com

polyethylene wire baskets