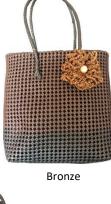

## Asha bag

Ref: SP24

Dim: 40x14x34 cm Weight: 250g

Material: recycled billboard, cotton lining

with a velcro pocket

color and pattern vary!

Graphic

Indian style