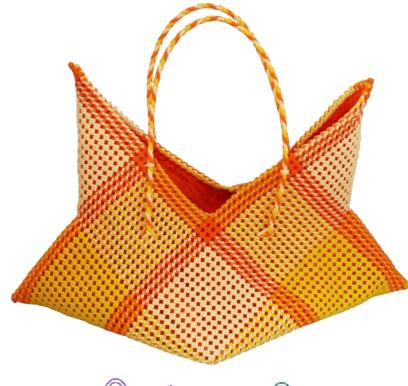

Dim: 32x32x30 cm Weight: 1500g Material: LDPE fiber





## Round toys basket

Ref: SP05

Dim: 24x24(diam. 44)x40 cm

Weight: 1000g Material: LDPE fiber







Magenta-Orange





## Square storage

Ref: SP04C

Dim: 24x24x36 cm Weight: 750g









## Japanese basket

Ref: SP04E

Dim:32x25x22 cm Weight: 800g







## Square basket

Ref: SP03

Dim: 32x22x31 cm Weight: 750g Material: LDPE fiber



## Square basket Muticolour

Ref: SP03

Dim: 32x22x31 cm Weight: 750g







## Malligai basket

Ref: SP06A

Dim: 35x15x34 cm Weight: 700g





#### Peter basket

Ref: SP06B

Dim: 36x12x28 cm Weight: 650g Material: LDPE fiber

Colors available : Gold & D. Brown, Purple & Black, Golden yellow & Orange, Apple Green & Dark Green









## Star basket

Ref: SP07

Dim: 40x21x32 cm Weight: 300g







#### Beach basket

Ref: SP08A

Dim: 60x32x39 cm Weight: 800g

Material: LDPE fiber, cotton lining

with zipped pocket



Magenta-Light Blue-Purple



Light Blue-Light Green-Purple





Leaf Green-Rose-Light Green



Yellow-Orange-Ivory



Magenta-Light Rose-Rose



Red-Orange-Purple



Brown-Light Rose-Brown



Purple-White-Red



Brown-White-Light Blue





Black-White





#### Round basket

Ref: SP08B

Dim: 15x15x28 cm Weight: 500g

Material: LDPE fiber – velcro pocket,

cotton lining











#### Sivankan basket

Ref: SP09A

Dim: 34x11x31 cm Weight: 650g

Material: LDPE fiber, cotton lining with

zipped pocket







## Multicolor Sivankan basket

Ref: SP09A

Dim: 34x11x31 cm Weight: 650g

Material: LDPE fiber, cotton lining with zipped pocket



## Multicolor Rachel basket

Ref: