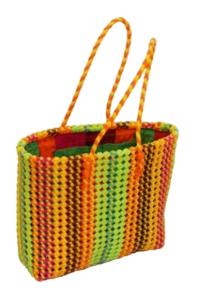

## Square basket

Ref: SP03

Dim: 32x22x31 cm Weight: 750g Material: LDPE fiber

## Square basket Muticolour

Ref: SP03

Dim: 32x22x31 cm Weight: 750g