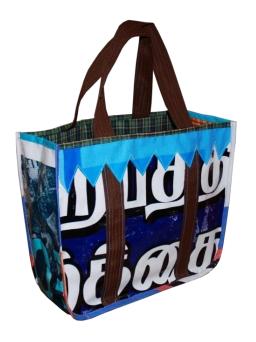

## Asha bag

Ref: SP24

Dim: 40x14x34 cm Weight: 250g

Material: recycled billboard, cotton lining

with a velcro pocket

color and pattern vary!

Graphic

Indian style