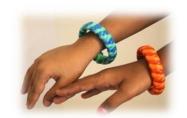

#### **Bracelets**

Ref: SP00

Dim: 7 (dia) x 2 cm Kids size: 5 x 2 cms

Weight:

Material: LDPE fiber