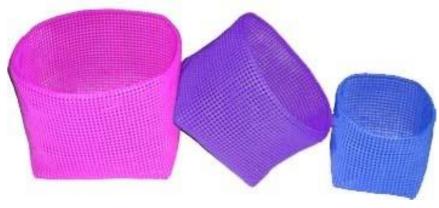

## Small sivankan storage – set of 3

Ref: SP04A

Dim: 34x10x19 cm Weight: 1200g Material: LDPE fiber