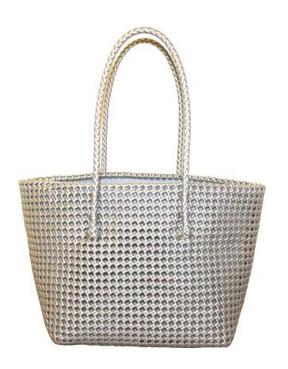

## Square basket

Ref: SP03

Dim: 32x22x31 cm Weight: 750g Material: LDPE fiber

## Square basket Muticolour

Ref: SP03

Dim: 32x22x31 cm Weight: 750g