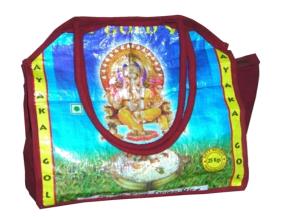

## Asha bag

Ref: SP24

Dim: 40x14x34 cm Weight: 250g

Material: recycled billboard, cotton lining

with a velcro pocket

color and pattern vary!

Graphic

Indian style