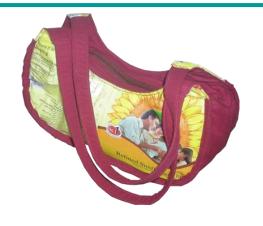

## Asha bag

Ref: SP24

Dim: 40x14x34 cm Weight: 250g

Material: recycled billboard, cotton lining

with a velcro pocket

color and pattern vary!

Graphic

Indian style