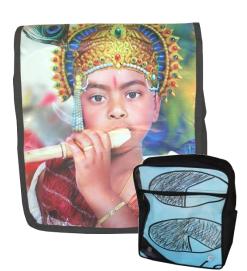

#### Student bag

Ref: SP21A

Dim: 43x9x37 cm Weight: 300g

Material: recycled billboard, cotton lining

#### School bag

Ref: SP21D

Dim: 34x28x10cm Weight: 450g

Material: recycled billboard,

Fabric lining.