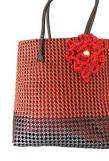

#### Thenmozhi Basket

Ref: SP01

Dim: 22x26.5 cm Weight: 350g

Material: LDPE fiber