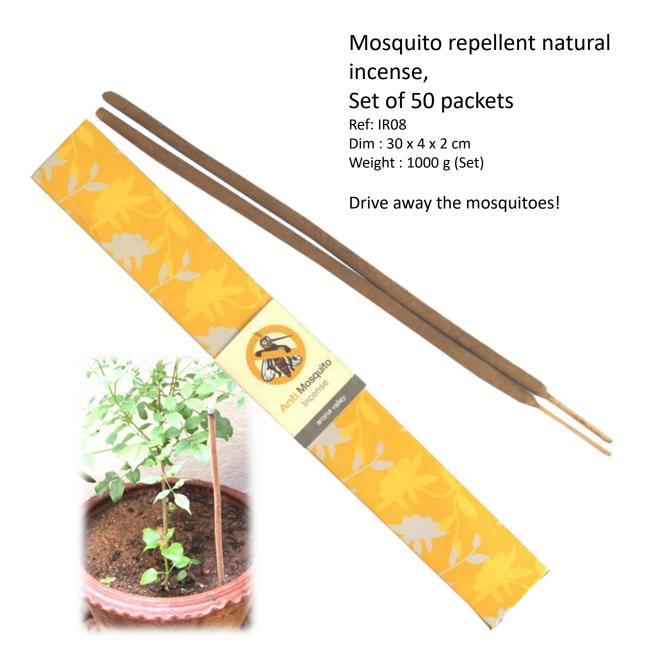

hakra Incenses – packets of 14 wands – Set of 50

Ref: IR05

Root chakra, Sacral chakra, Solar Plexus chakra, Heart chakra, Throat chakra, Brow

chakra (Third eye), Crown chakra, multichakra

Dim: 23 x 4cm Weight: 30g Material: Natural oils





## Masala Incense Cones, Set of 50 boxes

Ref: IR06A – Cinnamon IR06F – Nag Champa Ref. IR06B – Frankincense IR06G – Patchouli Ref IR06C – Jasmine IR06H – Rose Ref. IR06D – Lavender IR06I – Sandalwood Ref. IR06E – Musk IR06J – Vanilla

Dim: 7 x 6 x 2 cms

Masala Incense made of essential oils



#### Aromatherapy Incense Cones Set of 6 boxes & Incense holder

Ref: IR07

Clear Mind, Meditation, Memory Vitalizer, Romantic Bliss, Stress Relief, Sweet Dreams

Dim: 13x11x6.5cms

Weight: 260g

Material: Natural oils



Displays for aromatherapy range







#### Perfumed Sachets

# Perfumed Sachets - Set of 6 sachets Jasmine, Lavender, lemon, Rose, Sandalwood and Ylang Ylang

Ref: IR12

Weight: 200g (Set)

Material: natural powder & essential oils







### CONTACT:

BALADARSHAN "Arivu" 245, Sathyavani Muthu Nagar Pallavan Salai Chennai 600 002 India

Tel: +91 (0)44 2538 6251

balafairtrade@gmail.com

www.baladarshan.com