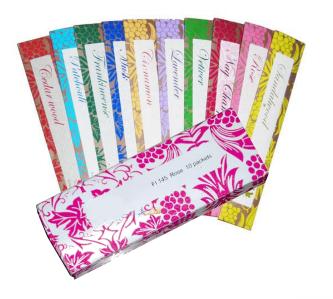

# Masala Incenses Box of 10 assorted fragrances – Set of 10 boxes

Ref: IR01

Dim: 23 x 8 x 5 cm (box) Weight: 1500g (Set)

Material: Masala Incense made of essential oils

Have them printed with your logo!

#### Masala Incenses – packets of 12 Wands, Set of 50 packets

Ref: IR02A – Cedar Wood Ref: IR02B – Cinnamon Ref: IR02C – Frankincense Ref: IR02D – Jasmine Ref: IR02E – Lavender

Ref: IR02F - Musk Dim: 23 x 4.5 cm Weight: 500 g (Set) Ref: IR02G – Nag Champa Ref: IR02H - Patchouli

Ref: IRO2I - Rose

Ref: IRO2J - Sandalwood Ref: IRO2K - Vanilla Ref: IRO2L - Vetiver

Material: Masala Incense made of essential oils