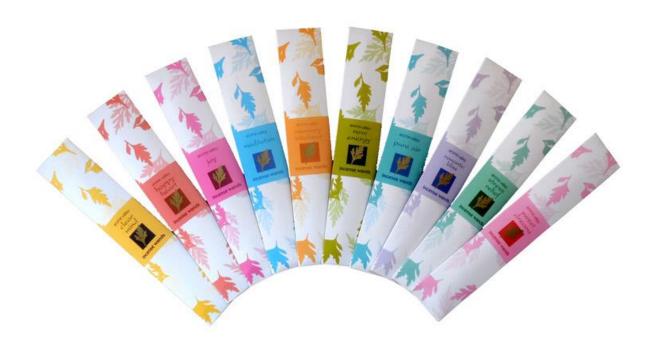

### Aromatherapy Incenses – packets of 10 wands, Set of 50 packets

Ref: IR03A – Clear Mind Ref: IR03B – Happy Heart

Ref: IR03C – Joy

Ref: IR03D – Meditation Ref: IR03E – Memory Vitalizer

Dim: 23 x 4.5 cm Weight: 500g (Set) Ref: IR03F – New Energy Ref: IR03G – Pure Air

Ref: IR03H – Romantic Bliss Ref: IR03I – Stress Relief Ref: IR03J – Sweet Dreams

Material: Natural oils