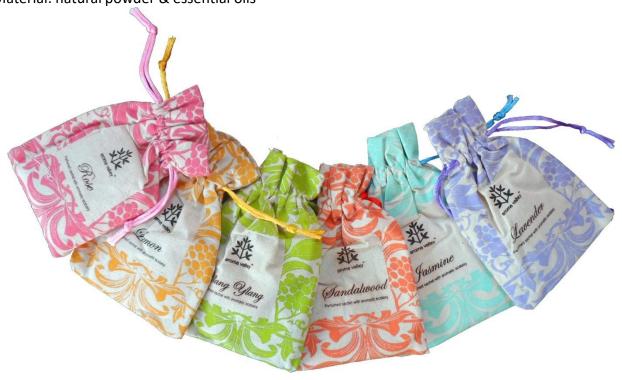

# Perfumed Sachets - Set of 6 sachets Jasmine, Lavender, lemon, Rose, Sandalwood and Ylang Ylang

Ref: IR12

Weight: 200g (Set)

Material: natural powder & essential oils