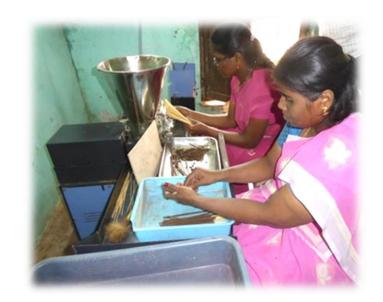

The incenses production units have been equipped with semi-automatic machine enabling also to increase significantly the production and to offer the best prices.

Our incenses are <u>NOT HAND-ROLLED</u>, the women producers are happy and we are proud of that.

#### BALADARSHAN supplies two ranges of incenses:

- -Aromatherapy range made of natural perfumes.
- Masala Incenses made of essential oils.

All our incenses have been tested and are free of Toluene and Benzene as per REACH Standards.