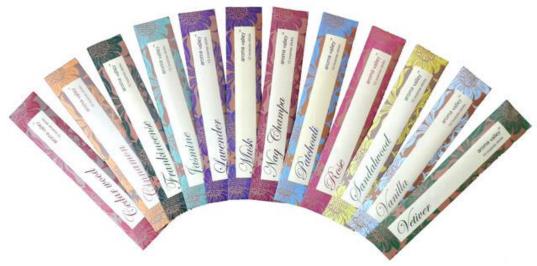

#### Masala Incenses – packets of 12 Wands, Set of 50 packets

Ref: IR02A – Cedar Wood Ref: IR02B – Cinnamon Ref: IR02C – Frankincense Ref: IR02D – Jasmine Ref: IR02E – Lavender

Ref: IR02F - Musk Dim: 23 x 4.5 cm Weight: 500 g (Set) Ref: IR02G – Nag Champa Ref: IR02H - Patchouli

Ref: IRO2I - Rose

Ref: IRO2J - Sandalwood Ref: IRO2K - Vanilla Ref: IRO2L - Vetiver

Material: Masala Incense made of essential oils