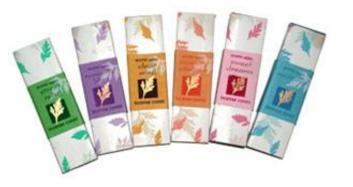

#### Masala Incenses – packets of 12 Wands, Set of 50 packets

Ref: IR02A – Cedar Wood Ref: IR02B – Cinnamon Ref: IR02C – Frankincense Ref: IR02D – Jasmine Ref: IR02E – Lavender

Ref: IR02F - Musk Dim: 23 x 4.5 cm Weight: 500 g (Set) Ref: IR02G – Nag Champa Ref: IR02H - Patchouli

Ref: IRO2I - Rose

Ref: IRO2J - Sandalwood Ref: IRO2K - Vanilla Ref: IRO2L - Vetiver

Material: Masala Incense made of essential oils