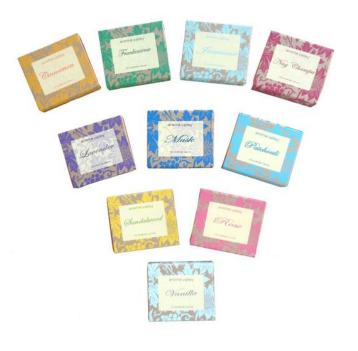

# Masala Incenses Box of 10 assorted fragrances – Set of 10 boxes

Ref: IR01

Dim: 23 x 8 x 5 cm (box) Weight: 1500g (Set)

Material: Masala Incense made of essential oils

Have them printed with your logo!