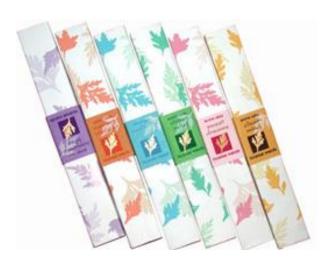

#### Aromatherapy Incense sticks Set of 6 boxes & Incense holder

Ref: IR04

Clear Mind, Meditation, Memory Vitalizer, Romantic Bliss, Stress Relief, Sweet Dreams

Weight: 240g

Material: Natural oils

#### Aromatherapy Incense Cones Set of 6 boxes & Incense holder

Ref: IR07

Clear Mind, Meditation, Memory Vitalizer, Romantic Bliss, Stress Relief, Sweet Dreams

Dim: 13x11x6.5cms

Weight: 260g

Material: Natural oils