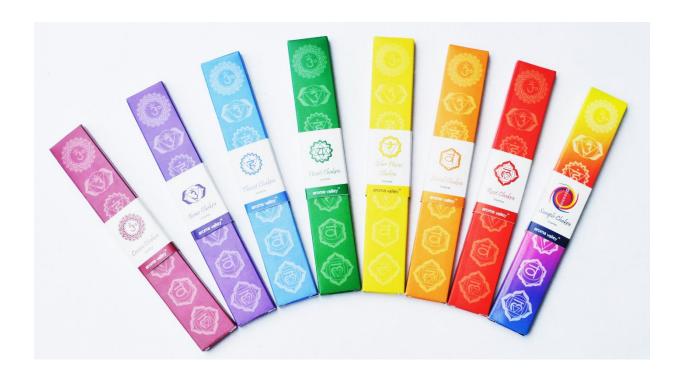

#### Chakra Incenses – packets of 14 wands – Set of 50

Ref: IR05

Root chakra, Sacral chakra, Solar Plexus chakra, Heart chakra, Throat chakra, Brow

chakra (Third eye), Crown chakra, multichakra

Dim: 23 x 4cm Weight: 30g Material: Natural oils