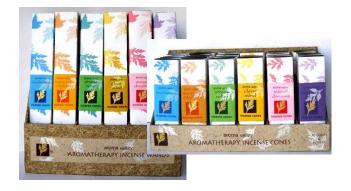

Material: Natural oils







#### Chakra Incenses – packets of 14 wands – Set of 50

Ref: IR05

Root chakra, Sacral chakra, Solar Plexus chakra, Heart chakra, Throat chakra, Brow

chakra (Third eye), Crown chakra, multichakra

Dim: 23 x 4cm Weight: 30g Material: Natural oils





## Masala Incense Cones, Set of 50 boxes

Ref: IR06A – Cinnamon IR06F – Nag Champa Ref. IR06B – Frankincense IR06G – Patchouli Ref IR06C – Jasmine IR06H – Rose Ref. IR06D – Lavender IR06I – Sandalwood Ref. IR06E – Musk IR06J – Vanilla

Dim: 7 x 6 x 2 cms

Masala Incense made of essential oils



#### Aromatherapy Incense Cones Set of 6 boxes & Incense holder

Ref: IR07

Clear Mind, Meditation, Memory Vitalizer, Romantic Bliss, Stress Relief, Sweet Dreams

Dim: 13x11x6.5cms

Weight: 260g

Material: Natural oils



Displays for aromatherapy range







#### Perfumed Sachets

# Perfumed Sachets - Set of 6 sachets Jasmine, Lavender, lemon, Rose, Sandalwood and Ylang Ylang

Ref: IR12

Weight: 200g (Set)

Material: natural powder & essential oils







### CONTACT:

BALADARSHAN "Arivu" 245, Sathyavani Muthu Nagar Pallavan Salai Chennai 600 002 India

Tel: +91 (0)44 2538 6251

balafairtrade@gmail.com

www.baladarshan.com