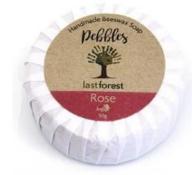

### Pebble soaps 20g - Set of 10

Ref: LF0085 - Lemon Grass Ref: LF0086 - Lavender Ref: LF0087 - Basil Ref: LF0088 - Vannila Ref: LF0089 - Geranium Ref: LF0090 - Sandal Ref: LF0091 - Rose Ref: LF0092 – Jasmine Dim: 5x1cms Weight (set of 10): 200g