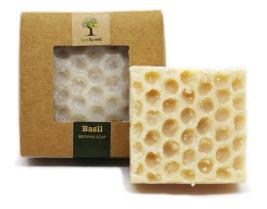

# Beeswax soaps

#### Soaps 100g - Set of 10

Ref: LF0030 - Jasmine Ref: LF0031 - Vanilla Ref: LF0032 - Lavender Ref: LF0033 - Basil Ref: LF0034 - Geranium Ref: LF0035 - Lemongrass Ref: LF0036 - Sandal Ref: LF0036 - Sandal Ref: LF0037 - Rose Ref: LF0038 - Amla (Gooseberry) Ref: LF0039 - Charcoal Ref: LF0040 - Honey & Jaggery Ref: LF0041 - Coffee & Cinnamon) Dim: 9x9x3.5cms Weight (set of 10): 1000g