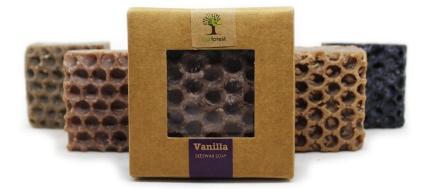

# Beeswax soaps

#### Soaps 100g - Set of 10

Ref: LF0030 - Jasmine Ref: LF0031 - Vanilla Ref: LF0032 - Lavender Ref: LF0033 - Basil Ref: LF0034 - Geranium Ref: LF0035 - Lemongrass Ref: LF0036 - Sandal Ref: LF0036 - Sandal Ref: LF0037 - Rose Ref: LF0038 - Amla (Gooseberry) Ref: LF0039 - Charcoal Ref: LF0040 - Honey & Jaggery Ref: LF0041 - Coffee & Cinnamon) Dim: 9x9x3.5cms Weight (set of 10): 1000g