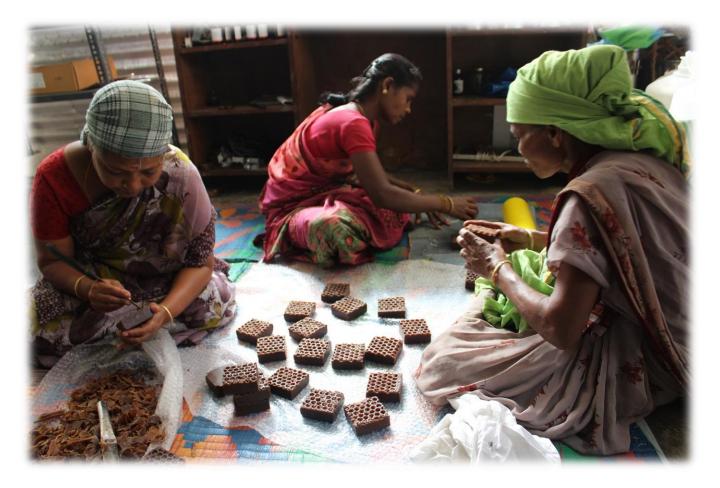

#### Natural Soap – Set of 50

Ref: IR10A Aloevera Dim: 7x6x2.5cms Weight: 100g Material: Oils & Essential oils, Natural colorants and Herbal Powders

#### Natural Soap - Set of 50

Ref: IR10B Bamboo charcoal Dim: 7x6x2.5cms Weight: 100g Material: Oils & Essential oils, Natural colorants and Herbal Powders

#### Natural Soap - Set of 50

Ref: IR10C Green Tea & Jasmine Dim: 7x6x2.5cms Weight: 100g Material: Oils & Essential oils, Natural colorants and Herbal Powders

#### Natural Soap - Set of 50

Ref: IR10D Lavender Dim: 7x6x2.5cms Weight: 100g Material: Oils & Essential oils, Natural colorants and Herbal Powders

#### Natural Soap - Set of 50

Ref: IR10E Lemon Grass Dim: 7x6x2.5cms Weight: 100g Material: Oils & Essential oils, Natural colorants and Herbal Powders

#### Natural Soap - Set of 50

Ref: IR10F Sandalwood Dim: 7x6x2.5cms Weight: 100g Material: Oils & Essential oils, Natural colorants and Herbal Powders

#### Natural Soap - Set of 50

Ref: IR10G Turmeric Dim: 7x6x2.5cms Weight: 100g Material: Oils & Essential oils, Natural colorants and Herbal Powders

#### Natural Soap - Set of 50

Ref: IR10H Vetiver Dim: 7x6x2.5cms Weight: 100g Material: Oils & Essential oils, Natural colorants and Herbal Powders

Beeswax soaps