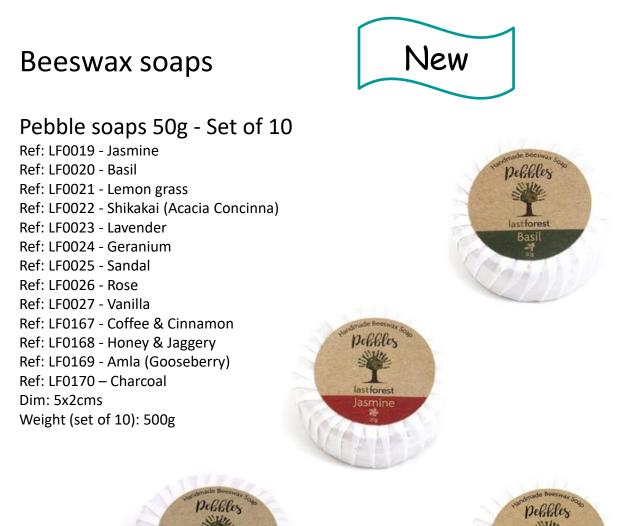

### Pebble soaps 20g - Set of 10

Ref: LF0085 - Lemon Grass Ref: LF0086 - Lavender Ref: LF0087 - Basil Ref: LF0088 - Vannila Ref: LF0089 - Geranium Ref: LF0090 - Sandal Ref: LF0091 - Rose Ref: LF0092 – Jasmine Dim: 5x1cms Weight (set of 10): 200g