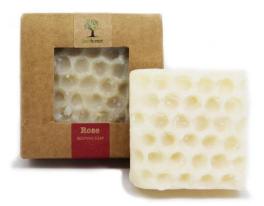

# Beeswax soaps

#### Soaps 100g - Set of 10

Ref: LF0030 - Jasmine Ref: LF0031 - Vanilla Ref: LF0032 - Lavender Ref: LF0033 - Basil Ref: LF0034 - Geranium Ref: LF0035 - Lemongrass Ref: LF0036 - Sandal Ref: LF0036 - Sandal Ref: LF0037 - Rose Ref: LF0038 - Amla (Gooseberry) Ref: LF0039 - Charcoal Ref: LF0040 - Honey & Jaggery Ref: LF0041 - Coffee & Cinnamon) Dim: 9x9x3.5cms Weight (set of 10): 1000g