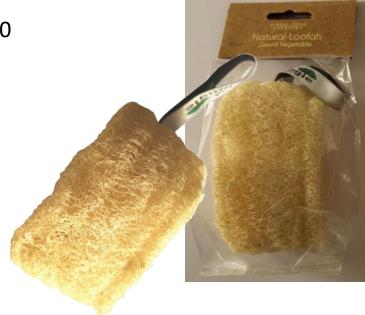

#### Natural Loofah - Set of 50

Ref: IR11 Dim: 6 x 6 x 10 cm Weight: 500 g Material: Natural gourd