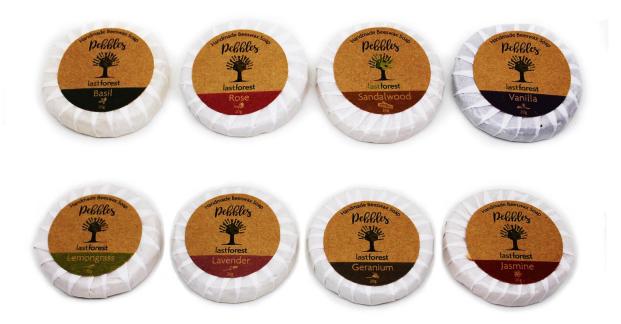

### Pebble soaps 20g - Set of 10

Ref: LF0085 - Lemon Grass Ref: LF0086 - Lavender Ref: LF0087 - Basil Ref: LF0088 - Vannila Ref: LF0089 - Geranium Ref: LF0090 - Sandal Ref: LF0091 - Rose Ref: LF0092 – Jasmine Dim: 5x1cms Weight (set of 10): 200g