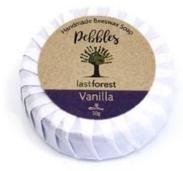

### Pebble soaps 20g - Set of 10

Ref: LF0085 - Lemon Grass Ref: LF0086 - Lavender Ref: LF0087 - Basil Ref: LF0088 - Vannila Ref: LF0089 - Geranium Ref: LF0090 - Sandal Ref: LF0091 - Rose Ref: LF0092 – Jasmine Dim: 5x1cms Weight (set of 10): 200g