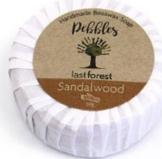

### Pebble soaps 20g - Set of 10

Ref: LF0085 - Lemon Grass Ref: LF0086 - Lavender Ref: LF0087 - Basil Ref: LF0088 - Vannila Ref: LF0089 - Geranium Ref: LF0090 - Sandal Ref: LF0091 - Rose Ref: LF0092 – Jasmine Dim: 5x1cms Weight (set of 10): 200g