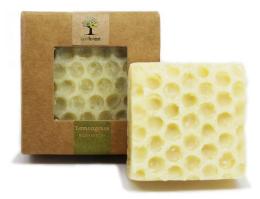

# Beeswax soaps

#### Soaps 100g - Set of 10

Ref: LF0030 - Jasmine Ref: LF0031 - Vanilla Ref: LF0032 - Lavender Ref: LF0033 - Basil Ref: LF0034 - Geranium Ref: LF0035 - Lemongrass Ref: LF0036 - Sandal Ref: LF0036 - Sandal Ref: LF0037 - Rose Ref: LF0038 - Amla (Gooseberry) Ref: LF0039 - Charcoal Ref: LF0040 - Honey & Jaggery Ref: LF0041 - Coffee & Cinnamon) Dim: 9x9x3.5cms Weight (set of 10): 1000g