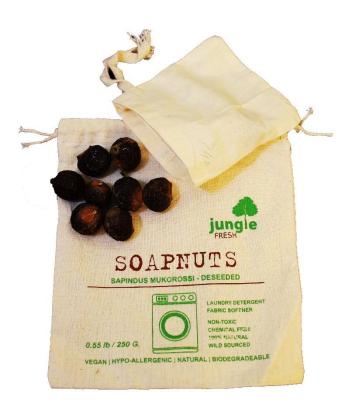

#### Soapnuts

Ref: IR13A – 250 g sachet Ref. IR13B – 1 Kg sachet Ref. IR13C – Bulk (Minimum 200 kg) Material: Sapindus Mukorossi